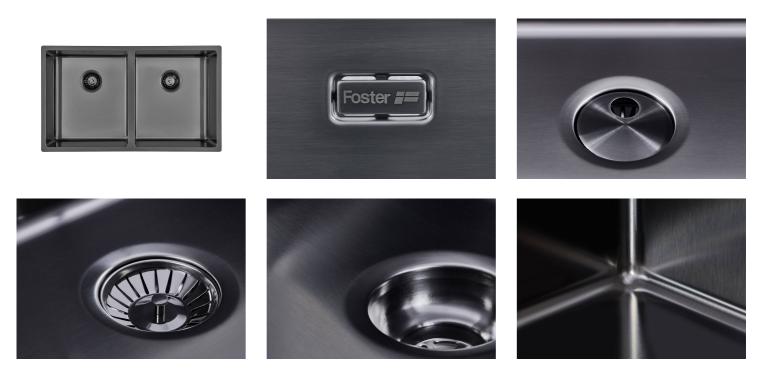

### Sink Skin Double Gun Metal Undermount

Kitchen Sinks Code: 4455 846

#### DETAILS

| Coloring               | Gun Metal                                                       |
|------------------------|-----------------------------------------------------------------|
| Edge/Installation Type | Undermount                                                      |
| Finish                 | PVD                                                             |
| Material               | AISI 304 stainless steel                                        |
| Texture                | Foster brushed                                                  |
| Base                   | 80 cm                                                           |
| Dimensions             | 750 x 440 mm                                                    |
| Standard fittings      | Fixing hooks, gasket, drain, overflow and siphon, boxed packing |
| Mixer holes            | No standard holes                                               |

| Built-in hole   | View technical data sheet                                                                                                                                                      |
|-----------------|--------------------------------------------------------------------------------------------------------------------------------------------------------------------------------|
| Drainer         | No                                                                                                                                                                             |
| Width           | 75 cm                                                                                                                                                                          |
| Bowl dimension  | 340x400mm                                                                                                                                                                      |
| Number of bowls | 2 bowls                                                                                                                                                                        |
| Waste fitting   | Drain SPACE 3,5"                                                                                                                                                               |
| Notes:          | As the product consists of a single seamless steel surface with no gaps or interstices, the use of garbage disposal and waste fitting with automatic control is not permitted. |

#### FEATURES

| Gun Metal                     | The Gun Metal finish is obtained by treating steel with a physical process called PVD (Phisical Vacuum Deposition) which deposits particles of noble metals on the surface. The result is a unique and refined aesthetic effect, and an improvement of the mechanical properties of the steel which is more resistant to impact and scratches. |
|-------------------------------|------------------------------------------------------------------------------------------------------------------------------------------------------------------------------------------------------------------------------------------------------------------------------------------------------------------------------------------------|
| ONE SEAMLESS STEEL<br>SURFACE | The waste-fitting and overflow are moulded on the sink. The product is therefore made out of one seamless steel surface, without gaps or interstices. A great plus in terms of hygiene.                                                                                                                                                        |
| Deep bowls                    | This bowls reach an important depth, over 20 cm, thanks to the advanced production technology, that can be offer great capiency and practicity in all the washing operations.                                                                                                                                                                  |
| High thickness                | 1mm thick steel. A significant thickness, which guarantees the maximum sturdiness and durability.                                                                                                                                                                                                                                              |
| Perimetral overflow           | The overflow is always a security on the Foster sinks that prevents the overflow of water in case of oversights. The perimeter drain solution improves aesthetics thanks to its square and essential shape.                                                                                                                                    |

| Save space system   | Drain and siphon are designed to leave as much space as possible in the under-sink area, more and more useful today for theseparate waste collection systems.                                         |
|---------------------|-------------------------------------------------------------------------------------------------------------------------------------------------------------------------------------------------------|
| Small radius        | Bowls with squared shapes with a modern design and an increased capacity, for a minimal aesthetics connected with an extreme practicity.                                                              |
| Space waste fitting | The elegant SPACE steel cap closes the drain and leaves no visible residues collected in the basket below. Space also has a small footprint and allows the optimal use of the under-sink compartment. |

#### GALLERY