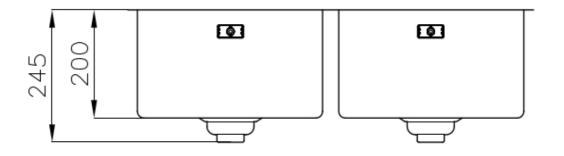

#### DETAILS

| Coloring               | Gun Metal                                                       |
|------------------------|-----------------------------------------------------------------|
| Edge/Installation Type | Undermount                                                      |
| Finish                 | PVD                                                             |
| Material               | AISI 304 stainless steel                                        |
| Texture                | Foster brushed                                                  |
| Base                   | 80 cm                                                           |
| Dimensions             | 750 x 440 mm                                                    |
| Standard fittings      | Fixing hooks, gasket, drain, overflow and siphon, boxed packing |
| Mixer holes            | No standard holes                                               |

| Built-in hole   | View technical data sheet                                                                                                                                                      |
|-----------------|--------------------------------------------------------------------------------------------------------------------------------------------------------------------------------|
| Drainer         | No                                                                                                                                                                             |
| Width           | 75 cm                                                                                                                                                                          |
| Bowl dimension  | 340x400mm                                                                                                                                                                      |
| Number of bowls | 2 bowls                                                                                                                                                                        |
| Waste fitting   | Drain SPACE 3,5"                                                                                                                                                               |
| Notes:          | As the product consists of a single seamless steel surface with no gaps or interstices, the use of garbage disposal and waste fitting with automatic control is not permitted. |

#### FEATURES

| Gun Metal                     | The Gun Metal finish is obtained by treating steel with a physical process called PVD (Phisical Vacuum Deposition) which deposits particles of noble metals on the surface. The result is a unique and refined aesthetic effect, and an improvement of the mechanical properties of the steel which is more resistant to impact and scratches. |
|-------------------------------|------------------------------------------------------------------------------------------------------------------------------------------------------------------------------------------------------------------------------------------------------------------------------------------------------------------------------------------------|
| ONE SEAMLESS STEEL<br>SURFACE | The waste-fitting and overflow are moulded on the sink. The product is therefore made out of one seamless steel surface, without gaps or interstices. A great plus in terms of hygiene.                                                                                                                                                        |
| Deep bowls                    | This bowls reach an important depth, over 20 cm, thanks to the advanced production technology, that can be offer great capiency and practicity in all the washing operations.                                                                                                                                                                  |
| High thickness                | 1mm thick steel. A significant thickness, which guarantees the maximum sturdiness and durability.                                                                                                                                                                                                                                              |
| Perimetral overflow           | The overflow is always a security on the Foster sinks that prevents the overflow of water in case of oversights. The perimeter drain solution improves aesthetics thanks to its square and essential shape.                                                                                                                                    |