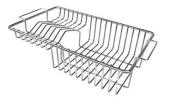

#### **OPTIONAL ACCESSORIES**

**Glass chopping board** 8631 300

HPDE Twin chopping board 8644 101

Stainless steel plate rack 8100 303 \* only in combination with the accessory 8644 101

Stainless steel plate rack 8100 201

Stainless steel basket 8611 000

Stainless steel perforated tray 8151 000 \* only in combination with the accessory 8644 101