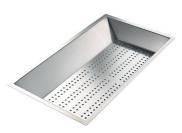

Stainless steel basket 8611 000

Stainless steel perforated tray 8151 000 \* only in combination with the accessory 8644 101