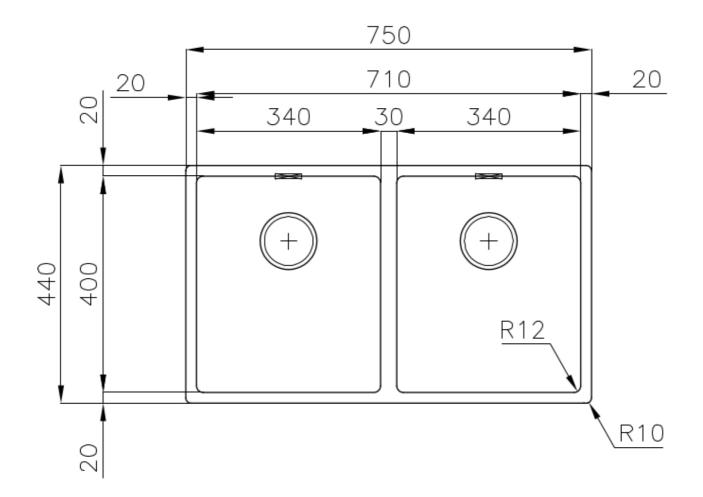

#### DETAILS

| Coloring               | Gun Metal                                                       |
|------------------------|-----------------------------------------------------------------|
| Edge/Installation Type | Undermount                                                      |
| Finish                 | PVD                                                             |
| Material               | AISI 304 stainless steel                                        |
| Texture                | Foster brushed                                                  |
| Base                   | 80 cm                                                           |
| Dimensions             | 750 x 440 mm                                                    |
| Standard fittings      | Fixing hooks, gasket, drain, overflow and siphon, boxed packing |
| Mixer holes            | No standard holes                                               |

| Built-in hole   | View technical data sheet                                                                                                                                                      |
|-----------------|--------------------------------------------------------------------------------------------------------------------------------------------------------------------------------|
| Drainer         | No                                                                                                                                                                             |
| Width           | 75 cm                                                                                                                                                                          |
| Bowl dimension  | 340x400mm                                                                                                                                                                      |
| Number of bowls | 2 bowls                                                                                                                                                                        |
| Waste fitting   | Drain SPACE 3,5"                                                                                                                                                               |
| Notes:          | As the product consists of a single seamless steel surface with no gaps or interstices, the use of garbage disposal and waste fitting with automatic control is not permitted. |