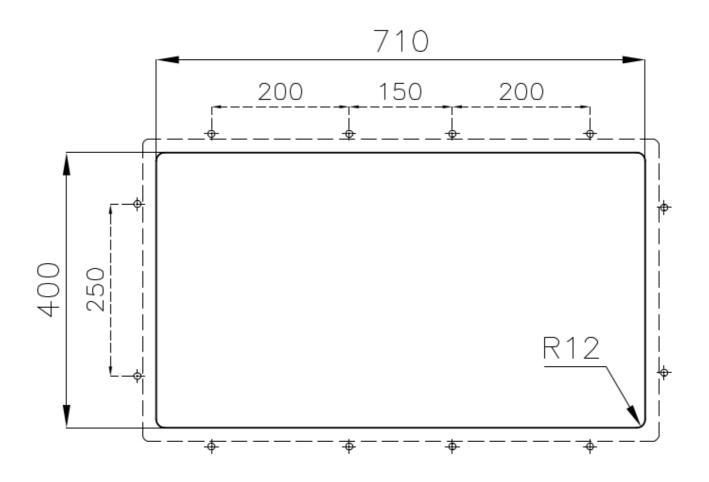

| Built-in hole   | View technical data sheet                                                                                                                                                      |
|-----------------|--------------------------------------------------------------------------------------------------------------------------------------------------------------------------------|
| Drainer         | No                                                                                                                                                                             |
| Width           | 75 cm                                                                                                                                                                          |
| Bowl dimension  | 340x400mm                                                                                                                                                                      |
| Number of bowls | 2 bowls                                                                                                                                                                        |
| Waste fitting   | Drain SPACE 3,5"                                                                                                                                                               |
| Notes:          | As the product consists of a single seamless steel surface with no gaps or interstices, the use of garbage disposal and waste fitting with automatic control is not permitted. |

#### **TECHNICAL DATA**