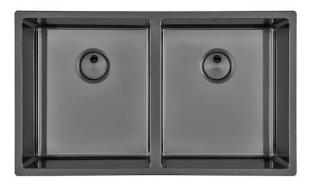

### Sink Skin Double Gun Metal Undermount

Kitchen Sinks Code: 4455 846

#### DETAILS

| Coloring               | Gun Metal                                                       |
|------------------------|-----------------------------------------------------------------|
| Edge/Installation Type | Undermount                                                      |
| Finish                 | PVD                                                             |
| Material               | AISI 304 stainless steel                                        |
| Texture                | Foster brushed                                                  |
| Base                   | 80 cm                                                           |
| Dimensions             | 750 x 440 mm                                                    |
| Standard fittings      | Fixing hooks, gasket, drain, overflow and siphon, boxed packing |
| Mixer holes            | No standard holes                                               |

| Built-in hole   | View technical data sheet                                                                                                                                                      |
|-----------------|--------------------------------------------------------------------------------------------------------------------------------------------------------------------------------|
| Drainer         | No                                                                                                                                                                             |
| Width           | 75 cm                                                                                                                                                                          |
| Bowl dimension  | 340x400mm                                                                                                                                                                      |
| Number of bowls | 2 bowls                                                                                                                                                                        |
| Waste fitting   | Drain SPACE 3,5"                                                                                                                                                               |
| Notes:          | As the product consists of a single seamless steel surface with no gaps or interstices, the use of garbage disposal and waste fitting with automatic control is not permitted. |