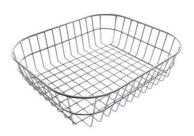

Stainless steel basket 8611 000

Stainless steel perforated tray 8151 000 \* only in combination with the accessory 8644 101